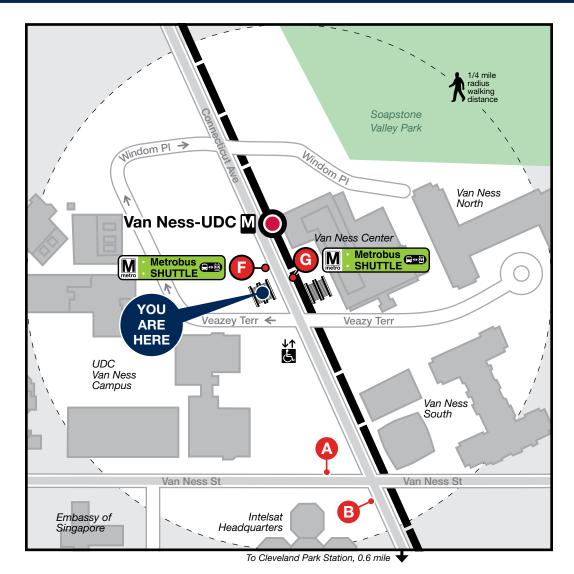

## Station Vicinity Map Van Ness-UDC

14.010.EVAC-0622

Time

In the event of an emergency, this bus stop will also be served by shuttle buses.

## **Approximate Walking Distance to** the next Metro Station from this exit

Distance Cleveland Park 0.6 mile

and go 5 blocks.

Turn right (south) on Connecticut Avenue